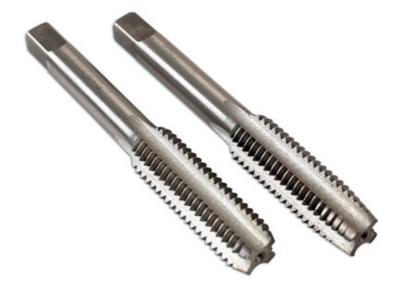

## Taper & Plug Taps M14 x 1.25, 2pc

Two piece thread cutting hand tap set, comprising of a taper tap and plug tap. The taper tap has a gradual cutting action, due to the pronounced chamfer of the thread, making it suitable for starting a thread. The plug tap has far less of a chamfer and is used after the taper tap to get close to get to the bottom of the hole.

## **Additional Information**

- Taper & plug taps, size: M14 thread x 1.25 pitch.
- Used with Connect adjustable tap holder, Part No. 37022.
- Manufactured from alloy steel. •
- Replacement taper & plug taps from Laser Tap & Die Set, Part No. 4554. ٠