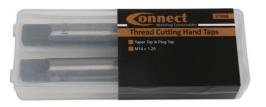

## Taper & Plug Taps M14 x 1.25, 2pc

Two piece thread cutting hand tap set, comprising of a taper tap and plug tap. The taper tap has a gradual cutting action, due to the pronounced chamfer of the thread, making it suitable for starting a thread. The plug tap has far less of a chamfer and is used after the taper tap to get close to get to the bottom of the hole.

## **Additional Information**

- Taper & plug taps, size: M14 thread x 1.25 pitch.
- Used with Connect adjustable tap holder, Part No. 37022.
- Manufactured from alloy steel. •
- Replacement taper & plug taps from Laser Tap & Die Set, Part No. 4554. ٠